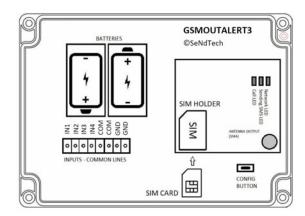

# **Battery Powered Outdoor SMS Alert device with 4 digital inputs**

A compact, IP rated, self contained battery powered SMS alerting device with 4x volt free inputs triggers for customisable alarm messages.

## **Specification**

| GSM Modem Frequency   | 2G 850/900/1800/1900 MHz - Nano SIM                                    |
|-----------------------|------------------------------------------------------------------------|
| Power requirements    | Battery (2x CR123a) - up to 1 year                                     |
| Inputs channels       | 4 x digital (dry volt-free contacts)                                   |
| Input configuration   | Message sent on closes and open                                        |
| Input events (alerts) | Customisable SMS or Call                                               |
| Dimensions            | 115 x 90 x 55 mm IP67                                                  |
| Operating Temperature | -10+50°C                                                               |
| Alarm features        | Power up message, event messages,<br>Keep alive heartbeat (adjustable) |
| Users                 | 3                                                                      |
| Configuration         | SMS                                                                    |
| Antenna               | Internal SMA connected stub type 2dbi                                  |