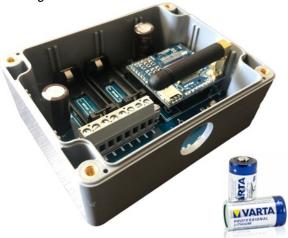

# **Battery Powered Outdoor SMS Alert device with 4 digital inputs**

A compact, IP rated, self contained battery powered SMS alerting device with 4x volt free inputs triggers for customisable alarm messages.

## **Specification**

| GSM Modem Frequency   | 2G 850/900/1800/1900 MHz - Nano SIM                                    |
|-----------------------|------------------------------------------------------------------------|
| Power requirements    | Battery (2x CR123a) - up to 1 year                                     |
| Inputs channels       | 4 x digital (dry volt-free contacts)                                   |
| Input configuration   | Message sent on closes and open                                        |
| Input events (alerts) | Customisable SMS or Call                                               |
| Dimensions            | 115 x 90 x 55 mm IP67                                                  |
| Operating Temperature | -10+50°C                                                               |
| Alarm features        | Power up message, event messages,<br>Keep alive heartbeat (adjustable) |
| Users                 | 3                                                                      |
| Configuration         | SMS                                                                    |
| Antenna               | Internal SMA connected stub type 2dbi                                  |